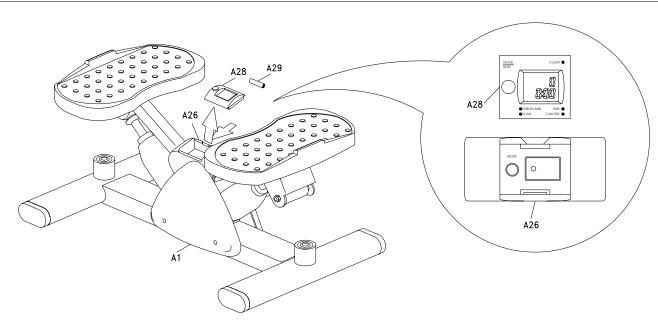

## MINI STEPPER

MODEL: FS3400

5203702°

Owner's Operating Manual

**ENGLISH** 

How to replace the battery:

Step.1 To pull open the meter(A28) from the housing(A26).

Step.2 Take out the battery from the meter and put the new one into the meter (A28).

Step.3 pay attention to positive/negative pole of the battery while assembling the new battery.

Step.4 Epuip the meter onto the housing (A26) as per the instruction inside the housing (A26).