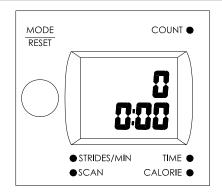

## EXERCISE COMPUTER FUNTION BUTTONS

MODE/RESET: PRESS TO SELECT EACH FUNCTION

AND HOLD ON THE BUTTON FOR 3 SECONDS, ALL VALUE WILL BE RESET

TO 7FRO.

## **FUNCTIONS:**

SCAN: AUTOMATICALLY SCANS EACH FUNCTION IN SEQUENCE.

TIME: COUNTS FROM ZERO UP TO 99:59 IN ONE SECOND INCREMENT.

CALOREIES: ACCUMLATES THE CALORIE CONSUMPTION DURING EXERCISE.

THIS IS A ROUGH GUIDE ONLY AND SHOULD BE USED AS A

COMPARISON OVER SEVERAL EXERCISE SESSIONS.

COUNT: ACCUMLATES THE NUMBERS OF STRIDE DURING WORKOUT SESSION.

STRIDES/MIN: DISPLAYS STRIDES IN EVERY MINUTE.