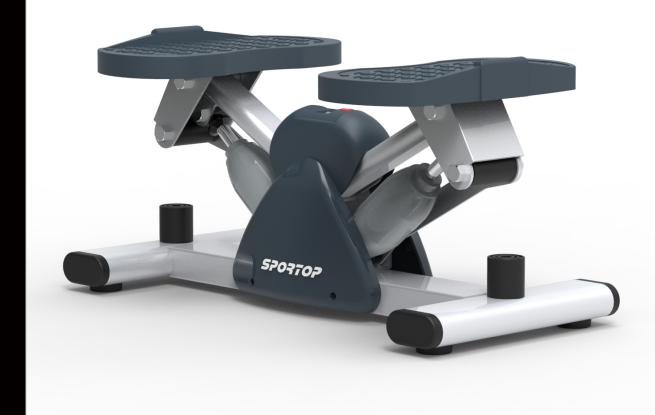

## MINI STEPPER

MODEL: FS3400

5203702°

Owner's Operating Manual

**ENGLISH** 

How to replace the battery:

Step.1 To pull open the meter(A28) from the housing(A26).

Step.2 Take out the battery from the meter and put the new one into the meter (A28).